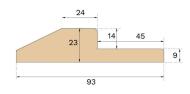

## Specification

| GENERAL           |            |
|-------------------|------------|
| Type of wood      | Oak        |
| Staining          | Earth Grey |
| Surface finishing | Lacquer    |
|                   |            |
| DIMENSIONS        |            |
| Length            | 930 mm     |

| CLASSIFICATION AND SAFETY |                        |
|---------------------------|------------------------|
| FSC                       | FSC 100% (FSC-C140725) |
|                           |                        |
| MISC.                     |                        |
| Height                    | 23 mm                  |
| Depth                     | 93 mm                  |
| Origin                    | Croatia                |
|                           |                        |