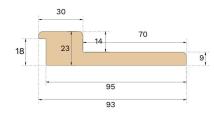

## Specification

| Oak     |
|---------|
| latural |
| acquer  |
|         |
|         |
| 80 mm   |
|         |

| CLASSIFICATION AND SAFETY |                        |
|---------------------------|------------------------|
| FSC                       | FSC 100% (FSC-C140725) |
|                           |                        |
| MISC.                     |                        |
| Height                    | 23 mm                  |
| Depth                     | 93 mm                  |
| Origin                    | Croatia                |
|                           |                        |