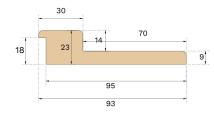

## Specification

| Oak              |
|------------------|
| Misty White      |
| Pro matt lacquer |
|                  |
|                  |
| 830 mm           |
| 23 mm            |
|                  |

| CLASSIFICATION AND SAFETY |                        |
|---------------------------|------------------------|
| FSC                       | FSC 100% (FSC-C140725) |
| MISC.                     |                        |
| Depth                     | 93 mm                  |
| Origin                    | Croatia                |