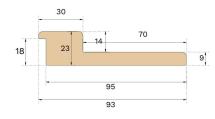

| FSC 100% (FSC-C140725) |
|------------------------|
|                        |
|                        |
| 23 mm                  |
| 93 mm                  |
| Croatia                |
|                        |