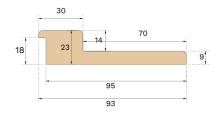

## Specification

| GENERAL           |                  |
|-------------------|------------------|
| Type of wood      | Oak              |
| Staining          | Terra Brown      |
| Surface finishing | Pro matt lacquer |
|                   |                  |
| DIMENSIONS        |                  |
| Length            | 830 mm           |
| Height            | 23 mm            |
|                   |                  |

| CLASSIFICATION AND SAFETY |                        |
|---------------------------|------------------------|
| FSC                       | FSC 100% (FSC-C140725) |
| MISC.                     |                        |
| Depth                     | 93 mm                  |
| Origin                    | Croatia                |