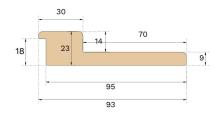

## Specification

| GENERAL           |                  |
|-------------------|------------------|
| Type of wood      | Oak              |
| Staining          | Misty White      |
| Surface finishing | Pro matt lacquer |
|                   |                  |
| DIMENSIONS        |                  |
| Length            | 930 mm           |
| Height            | 23 mm            |
|                   |                  |

| CLASSIFICATION AND SAFETY |                        |
|---------------------------|------------------------|
| FSC                       | FSC 100% (FSC-C140725) |
| MISC.                     |                        |
| Depth                     | 93 mm                  |
| Origin                    | Croatia                |