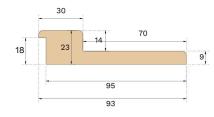

## Specification

| Oak              |
|------------------|
| Misty White      |
| Pro matt lacquer |
|                  |
|                  |
| 930 mm           |
|                  |

| FSC 100% (FSC-C140725) |
|------------------------|
|                        |
|                        |
| 23 mm                  |
| 93 mm                  |
| Croatia                |
|                        |