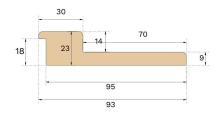

## Specification

| GENERAL           |                  |
|-------------------|------------------|
| Type of wood      | Oak              |
| Staining          | Powder White     |
| Surface finishing | Pro matt lacquer |
| DIMENSIONS        |                  |
| Length            | 930 mm           |
|                   |                  |

| CLASSIFICATION AND SAFETY |                        |
|---------------------------|------------------------|
| FSC                       | FSC 100% (FSC-C140725) |
| MISC.                     |                        |
| Height                    | 23 mm                  |
| Depth                     | 93 mm                  |
| Origin                    | Croatia                |
| 01.8.1                    | or outility            |