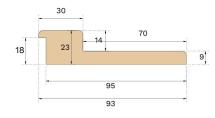

## Specification

| GENERAL           |                  |
|-------------------|------------------|
| Type of wood      | Oak              |
| Staining          | Powder White     |
| Surface finishing | Pro matt lacquer |
| DIMENSIONS        |                  |
| DIMENSIONS        |                  |
| Length            | 930 mm           |
|                   |                  |

| CLASSIFICATION AND SAFETY |                        |
|---------------------------|------------------------|
| FSC                       | FSC 100% (FSC-C140725) |
| MISC.                     |                        |
| Height                    | 23 mm                  |
| Depth                     | 93 mm                  |
| Origin                    | Croatia                |
| 01.8.1                    | or outility            |