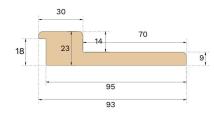

## Specification

| GENERAL           |                  |
|-------------------|------------------|
| Type of wood      | Oak              |
| Staining          | Earth Grey       |
| Surface finishing | Pro matt lacquer |
|                   |                  |
| DIMENSIONS        |                  |
| Length            | 930 mm           |

| )725) |
|-------|
|       |
|       |
|       |
| mm    |
| mm    |
| oatia |
| 3     |

Bjelin bjelin.com uk-sales@bjelin.com

Copyright 2025 Bjelin Sweden AB. Weights and dimensions may have minor variations depending on external circumstances. Bjelin reserves the right to deviate from the weight and dimensions in this technical data sheet. Technologies mentioned may be subject to patent protection and invented by Välinge Innovation AB (www.valinge.se/patents). Use of trademarks herein owned by Bjelin Sweden AB or Välinge Innovation AB is under license.