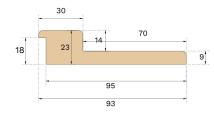

## Specification

| GENERAL           |             |
|-------------------|-------------|
| Type of wood      | Oak         |
| Staining          | Terra Brown |
| Surface finishing | Lacquer     |
|                   |             |
| DIMENSIONS        |             |
| Length            | 930 mm      |
| Height            | 23 mm       |
|                   |             |

| CLASSIFICATION AND SAFETY |                        |
|---------------------------|------------------------|
| FSC                       | FSC 100% (FSC-C140725) |
| MISC.                     |                        |
| Depth                     | 93 mm                  |
| Origin                    | Croatia                |