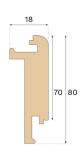

| CLASSIFICATION AND SAFETY |                              |
|---------------------------|------------------------------|
| FSC                       | FSC 100% (FSC-C140725)       |
|                           |                              |
| MISC.                     |                              |
| Height                    | 80 mm                        |
| Depth                     | 18 mm                        |
| Compatible versions       | Woodura Planks 3.0 (XL, XXL) |