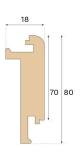

| CLASSIFICATION AND SAFETY |                              |
|---------------------------|------------------------------|
| FSC                       | FSC 100% (FSC-C140725)       |
|                           |                              |
| MISC.                     |                              |
| Height                    | 80 mm                        |
| Depth                     | 18 mm                        |
| Compatible versions       | Woodura Planks 3.0 (XL, XXL) |
|                           |                              |