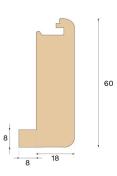

| CLASSIFICATION AND SAFETY |                              |
|---------------------------|------------------------------|
| FSC                       | FSC 100% (FSC-C140725)       |
|                           |                              |
| MISC.                     |                              |
| Height                    | 60 mm                        |
| Depth                     | 26 mm                        |
| Compatible versions       | Woodura Planks 3.0 (XL, XXL) |