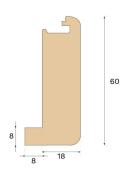

## **Specification**

| GENERAL           |                  |
|-------------------|------------------|
| Type of wood      | Oak              |
| Staining          | Shadow Brown     |
| Surface finishing | Pro matt lacquer |
|                   |                  |
| DIMENSIONS        |                  |
| Length            | 1000 mm          |

| CLASSIFICATION AND SAFETY |                              |
|---------------------------|------------------------------|
| FSC                       | FSC 100% (FSC-C140725)       |
|                           |                              |
| MISC.                     |                              |
| Height                    | 60 mm                        |
| Depth                     | 26 mm                        |
| Compatible versions       | Woodura Planks 3.0 (XL. XXL) |