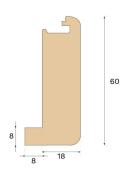

## **Specification**

| GENERAL           |                  |
|-------------------|------------------|
| Type of wood      | Oak              |
| Staining          | Shadow Brown     |
| Surface finishing | Pro matt lacquer |
|                   |                  |
| DIMENSIONS        |                  |
| Length            | 1400 mm          |

| CLASSIFICATION AND SAFETY |                              |
|---------------------------|------------------------------|
| FSC                       | FSC 100% (FSC-C140725)       |
|                           |                              |
| MISC.                     |                              |
| Height                    | 60 mm                        |
| Depth                     | 26 mm                        |
| Compatible versions       | Woodura Planks 3.0 (XL, XXL) |