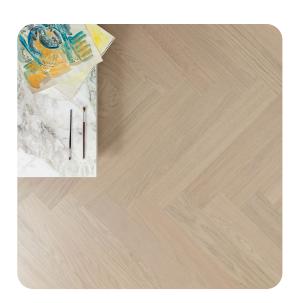

## HARDENED OAK HERRINGBONE KILA, 576 X 96 MM

Surface finishin

Staining

Kila is a grey matt lacquered wooden floor with herringbone pattern, produced with a patented technology to harden wood and make it stronger. The manufacturing process makes the floor three times stronger than a traditional wooden floor and that utilizes renewable raw materials optimally.

## **Specification**

| GENERAL                 |               |
|-------------------------|---------------|
| Type of floor           | Hardened wood |
| Type of wood            | Oak           |
| Grading                 | Select        |
| Pattern                 | Herringbone   |
| Surface finishing       | Matt lacquer  |
| Staining                | Grey          |
| Light/dark              | Light         |
| Core                    | HDF           |
| Locking system          | Välinge 5G®   |
|                         |               |
| DIMENSIONS              |               |
| Thickness of wear layer | 0,6 mm        |
| Length                  | 576 mm        |
| Width                   | 96 mm         |
| Thickness               | 11 mm         |