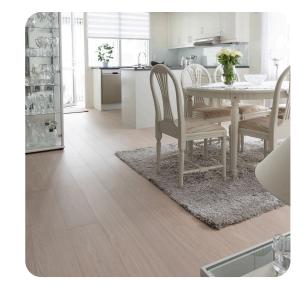

## Hardened Wood 2.0

## **HARDENED OAK DOMSTEN 2.0**

Surface finishing Matt lacquer

Staining White

Water resis Mediur

## **Specification**

| GENERAL                 |               |
|-------------------------|---------------|
| Type of floor           | Hardened wood |
| Type of wood            | Oak           |
| Grading                 | Select        |
| Surface finishing       | Matt lacquer  |
| Staining                | White         |
| Light/dark              | Light         |
| Pattern                 | Plank         |
| Locking system          | Välinge 5G®   |
| Core                    | HDF           |
|                         |               |
| DIMENSIONS              |               |
| Format                  | L             |
| Width                   | 185 mm        |
| Length                  | 2000 mm       |
| Thickness               | 11 mm         |
| Thickness of wear layer | 0,6 mm        |
|                         |               |