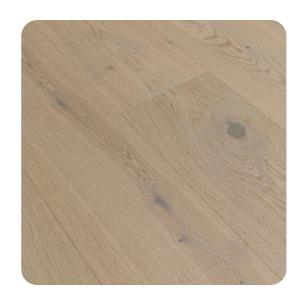

## **HARDENED OAK FURULUND 2.0**

Staining Grey

em

Water resistano Medium

## **Specification**

| GENERAL                 |               |
|-------------------------|---------------|
| Type of floor           | Hardened wood |
| Type of wood            | Oak           |
| Grading                 | Nature        |
| Surface finishing       | Matt lacquer  |
| Staining                | Grey          |
| Light/dark              | Light         |
| Pattern                 | Plank         |
| Locking system          | Välinge 5G®   |
| Core                    | HDF           |
|                         |               |
| DIMENSIONS              |               |
| Width                   | 208 mm        |
| Length                  | 2378 mm       |
| Thickness               | 11 mm         |
| Thickness of wear layer | 0,6 mm        |
|                         |               |