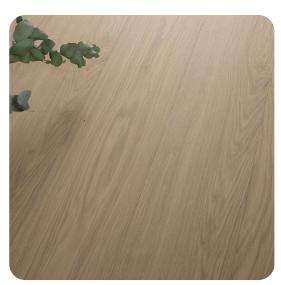

## Hardened Wood 2.0 HARDENED OAK ALLARP 2.0

Staining Grey

## Specification

Thickness of wear layer

| GENERAL           |               |
|-------------------|---------------|
| Type of floor     | Hardened wood |
| Type of wood      | Oak           |
| Grading           | Select        |
| Surface finishing | Hard wax oil  |
| Staining          | Grey          |
| Light/dark        | Medium dark   |
| Pattern           | Plank         |
| Locking system    | Välinge 5G®   |
| Core              | HDF           |
| DIMENSIONS        |               |
| Width             | 208 mm        |
| Length            | 2378 mm       |
| Thickness         | 11 mm         |