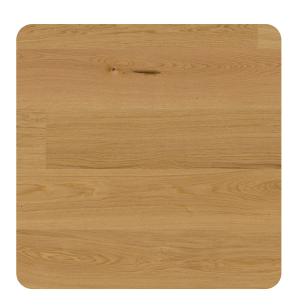

## 1-Strip Parquet **PARQUET OAK SVILAN**

15,5 mm

Surface finishing Matt lacquer

Matt lacquered parquet, planks in Classic grading, of Slavonic FSC®-labeled oak.

## GENERAL Type of floor 3-layer parquet Type of wood Oak Grading Surface finishing Matt lacquer Staining Natural Light/dark Medium dark Core Pine or Spruce lamella Locking system Bjeloc 18 / 5G® DIMENSIONS Thickness of wear layer 3.5 mm 2200 mm Length Width 200 mm