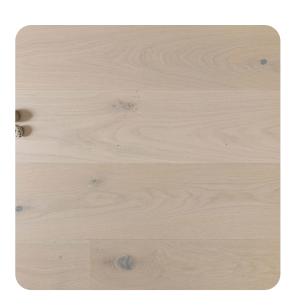

## 1-Strip Parquet PARQUET OAK MELADA

Surface finishing Matt lacquer

Matt lacquered parquet, planks in Nature grading, of Slavonic FSC®-labeled oak.

## **Specification**

| GENERAL                 |                        |
|-------------------------|------------------------|
| Type of floor           | 3-layer parquet        |
| Type of wood            | Oak                    |
| Grading                 | Nature                 |
| Pattern                 | Plank                  |
| Surface finishing       | Matt lacquer           |
| Staining                | Extra white            |
| Light/dark              | Light                  |
| Core                    | Pine or Spruce lamella |
| Locking system          | Bjeloc 18 / 5G®        |
|                         |                        |
| DIMENSIONS              |                        |
| Thickness of wear layer | 3,5 mm                 |
| Length                  | 2200 mm                |
| Width                   | 200 mm                 |
| Thickness               | 15,5 mm                |