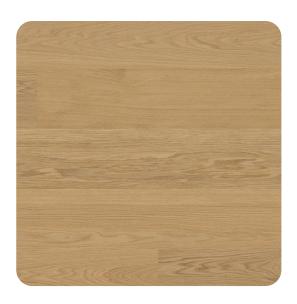

## 1-Strip Parquet PARQUET OAK ZLARIN

od Grading Pa

Stain

Matt lacquered parquet, planks in Nature grading, of Slavonic FSC®-labeled oak.

## **Specification**

| GENERAL                 |                        |
|-------------------------|------------------------|
| Type of floor           | 3-layer parquet        |
| Type of wood            | Oak                    |
| Grading                 | Nature                 |
| Pattern                 | Plank                  |
| Surface finishing       | Matt lacquer           |
| Staining                | White                  |
| Light/dark              | Light                  |
| Core                    | Pine or Spruce lamella |
| Locking system          | Bjeloc 18 / 5G®        |
|                         |                        |
| DIMENSIONS              |                        |
| Thickness of wear layer | 3,5 mm                 |
| Length                  | 2200 mm                |
| Width                   | 200 mm                 |
| Thickness               | 15,5 mm                |