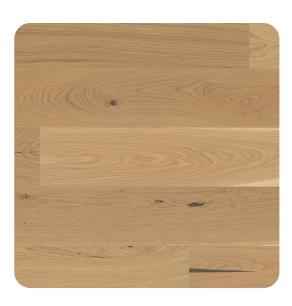

## 1-Strip Parquet **PARQUET OAK DUGI**

Matt lacquered parquet, planks in Country grading, of Slavonic FSC®-labeled oak.

## **Specification**

| GENERAL                 |                        |
|-------------------------|------------------------|
| Type of floor           | 3-layer parquet        |
| Type of wood            | Oak                    |
| Grading                 | Country                |
| Pattern                 | Plank                  |
| Surface finishing       | Matt lacquer           |
| Staining                | White                  |
| Light/dark              | Light                  |
| Core                    | Pine or Spruce lamella |
| Locking system          | Bjeloc 18 / 5G®        |
|                         |                        |
| DIMENSIONS              |                        |
| Thickness of wear layer | 3,5 mm                 |
| Length                  | 2200 mm                |
| Width                   | 200 mm                 |
| Thickness               | 15,5 mm                |