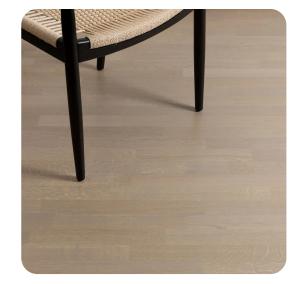

## 3-Strip Parquet PARQUET OAK BAGNOLE

14,5 mm

ing

## **Specification**

| GENERAL                 |                        |
|-------------------------|------------------------|
| Type of floor           | 3-layer parquet        |
| Type of wood            | Oak                    |
| Grading                 | Nature                 |
| Pattern                 | 3-Strip                |
| Surface finishing       | Matt lacquer           |
| Staining                | Grey                   |
| Light/dark              | Medium dark            |
| Core                    | Pine or Spruce lamella |
| Locking system          | Bjeloc 18 / 5G®        |
|                         |                        |
| DIMENSIONS              |                        |
| Thickness of wear layer | 2,5 mm                 |
| Length                  | 2200 mm                |
| Width                   | 200 mm                 |