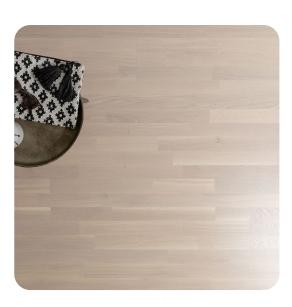

## 3-Strip Parquet **PARQUET OAK FALCO**

Extra white oiled parquet, planks in Mixed grading, of Slavonic FSC®-labeled oak.