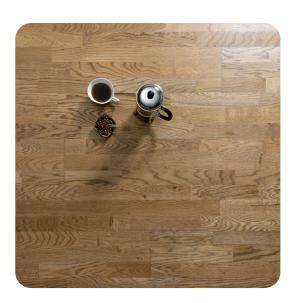

## 3-Strip Parquet PARQUET OAK TACITUM

Staining Brown

Surface finishing Natural oil

Brown oiled 3-strip parquet, planks in Country+ grading, of Slavonic FSC®-labeled