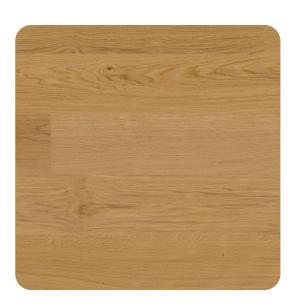

## 1-Strip Parquet PARQUET OAK SABULO

Surface finishing Natural oil

Staining Natura

Oiled parquet, planks in Select grading, of Slavonic FSC®-labeled oak.

## **Specification**

| GENERAL                 |                        |
|-------------------------|------------------------|
| Type of floor           | 3-layer parquet        |
| Type of wood            | Oak                    |
| Grading                 | Select                 |
| Pattern                 | Plank                  |
| Surface finishing       | Natural oil            |
| Staining                | Natural                |
| Light/dark              | Medium dark            |
| Core                    | Pine or Spruce lamella |
| Locking system          | Bjeloc 18 / 5G®        |
|                         |                        |
| DIMENSIONS              |                        |
| Thickness of wear layer | 2,5 mm                 |
| Length                  | 2200 mm                |
| Width                   | 200 mm                 |
| Thickness               | 15,5 mm                |