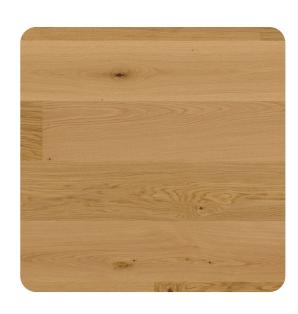

## 1-Strip Parquet PARQUET OAK SILVA

Surface finishing Natural oil

Natura

Natural oil parquet, planks in Nature grading, of Slavonic FSC®-labeled oak.

## **Specification**

| GENERAL                 |                        |
|-------------------------|------------------------|
| Type of floor           | 3-layer parquet        |
| Type of wood            | Oak                    |
| Grading                 | Nature                 |
| Pattern                 | Plank                  |
| Surface finishing       | Natural oil            |
| Staining                | Natural                |
| Light/dark              | Medium dark            |
| Core                    | Pine or Spruce lamella |
| Locking system          | Bjeloc 18 / 5G®        |
|                         |                        |
| DIMENSIONS              |                        |
| Thickness of wear layer | 3,5 mm                 |
| Length                  | 2200 mm                |
| Width                   | 200 mm                 |
| Thickness               | 15,5 mm                |