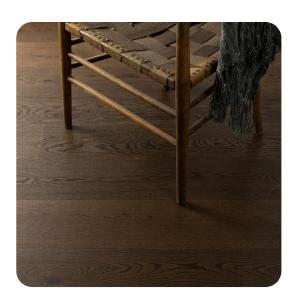

## 1-Strip Parquet PARQUET OAK BREVONA

attern

Staining Dark brown

Dark brown oiled parquet, planks in Country+ grading, of Slavonic FSC®-labeled oak.