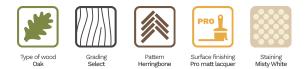

## Woodura Herringbone <sup>2.0</sup> **ERVALLA** 2.0

Ervalla is a stylish Woodura Herringbone 2.0 floor with a contemporary vibe. The popular Misty White colour paired with the clean Select grading, exudes serene sophistication, enriching any space with a sleek charm.

### Specification

| GENERAL           |                      |
|-------------------|----------------------|
| Type of floor     | Hardened wood        |
| Type of wood      | Oak                  |
| Grading           | Select               |
| Pattern           | Herringbone          |
| Surface finishing | Pro matt lacquer     |
| Staining          | Misty White          |
| Light/dark        | Light                |
| Core              | HDF                  |
| Locking system    | Välinge 5G®          |
| Bevel             | Long- and short side |