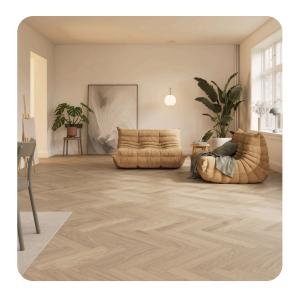

## Woodura Herringbone <sup>2.0</sup> **ERVALLA** 2.0

Ervalla is a stylish Woodura Herringbone 2.0 floor with a contemporary vibe. The popular Misty White colour paired with the clean Select grading, exudes serene sophistication, enriching any space with a sleek charm.