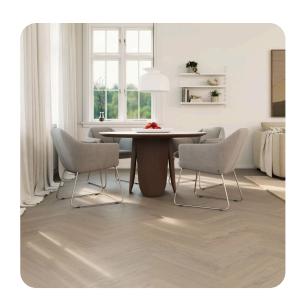

## Woodura Herringbone 2.0

**KILA** 2.0

Pattern Surface fin rringbone Pro matt la

Staining Earth Grev

Kila is a beautiful Woodura Herringbone 2.0 floor that compliments soft shades. The Earth Grey colour is the epitome of calm elegance, and together with the Select grading, this floor provides a harmonious atmosphere.