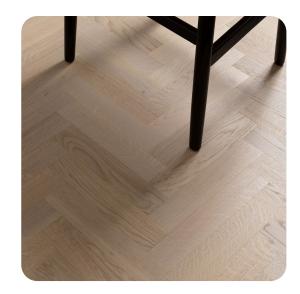

## Herringbone Parquet HERRINGBONE PARQUET VISBY

Surface finishing ne Natural oil

Staining

## **Specification**

| GENERAL                 |                 |
|-------------------------|-----------------|
| Type of floor           | 3-layer parquet |
| Type of wood            | Oak             |
| Grading                 | Rustic          |
| Pattern                 | Herringbone     |
| Surface finishing       | Natural oil     |
| Staining                | Grey            |
| Light/dark              | Medium dark     |
| Core                    | HDF             |
| Locking system          | Välinge 5G®     |
| Bevel                   | None            |
| DIMENSIONS              |                 |
| Thickness of wear layer | 2,6 mm          |
| Length                  | 345 mm          |
| Width                   | 69 mm           |
| Thickness               | 14,6 mm         |