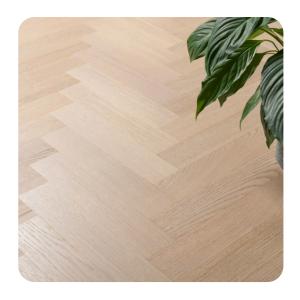

## Herringbone Parquet

## HERRINGBONE PARQUET HELSINGBORG

ittern

Staining

## **Specification**

| GENERAL                 |                 |
|-------------------------|-----------------|
| Type of floor           | 3-layer parquet |
| Type of wood            | Oak             |
| Grading                 | Select          |
| Pattern                 | Herringbone     |
| Surface finishing       | Natural oil     |
| Staining                | White           |
| Light/dark              | Light           |
| Core                    | HDF             |
| Locking system          | Välinge 5G®     |
| Bevel                   | None            |
| DIMENSIONS              |                 |
| Thickness of wear layer | 2,6 mm          |
| Length                  | 345 mm          |
| Width                   | 69 mm           |
| Thickness               | 14,6 mm         |