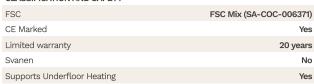

## **Specification**

| GENERAL           |                 |
|-------------------|-----------------|
| Type of floor     | 3-layer parquet |
| Type of wood      | Oak             |
| Grading           | Select          |
| Pattern           | Herringbone     |
| Surface finishing | Matt lacquer    |
| Staining          | Gold            |
| Light/dark        | Medium dark     |
| Core              | HDF             |
| Locking system    | Välinge 5G®     |
| Bevel             | None            |

| DIMENSIONS                |                         |
|---------------------------|-------------------------|
| Thickness of wear layer   | 2,6 mm                  |
| Length                    | 345 mm                  |
| Width                     | 69 mm                   |
| Thickness                 | 14,6 mm                 |
|                           |                         |
| PACKAGE                   |                         |
| Quantity in box           | 38 pcs                  |
| m² / box                  | 0,9046 m <sup>2</sup>   |
| Weight per box            | 11 kg                   |
|                           |                         |
| CLASSIFICATION AND SAFETY |                         |
| FSC                       | FSC Mix (SA-COC-006371) |