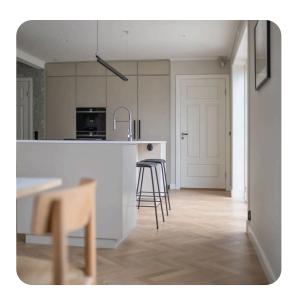

## HERRINGBONE PARQUET KARLSHAMN

Surface finishin

oak

Herringbone

Staining Micty Whit

Karlshamn is a tasteful, matt-lacquered herringbone parquet that's Scandinavian-inspired. The three-layer parquet in Misty White is elegant, while the Rustic grading provides plenty of character with some visible knots and colour variations.

## **Specification**

| GENERAL                 |                 |
|-------------------------|-----------------|
| Type of floor           | 3-layer parquet |
| Type of wood            | Oak             |
| Grading                 | Rustic          |
| Pattern                 | Herringbone     |
| Surface finishing       | Matt lacquer    |
| Staining                | Misty White     |
| Light/dark              | Light           |
| Core                    | HDF             |
| Locking system          | Välinge 5G®     |
| Bevel                   | None            |
|                         |                 |
| DIMENSIONS              |                 |
| Thickness of wear layer | 2,6 mm          |
| Length                  | 345 mm          |
| Width                   | 69 mm           |
| Thickness               | 14,6 mm         |